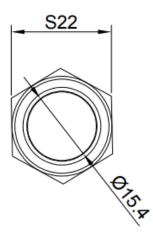

rties | Description                                                      |
|-----------------------|------------------------------------------------------------------|
| Switch rating         | 5A/250VAC                                                        |
| LED                   | Included, common Anode/Cathode                                   |
| LED Color             | Green, Blue, Red, White, Yellow, RGB or a combination of colours |
| LED Voltage           | 3 V – 220 V                                                      |
| LED Current           | 3mA – 20mA                                                       |
| LED Life              | 40.000 hours                                                     |

#### **Dimensions**

\*unit: mm





## Push Button SPB19-FN1-xxx-xxx







### **Ordering information**

Ordering can be done via <u>www.summit-electronics.com</u> or via <u>info@summit-electronics.com</u>. Please contact us for more information. Customisation of the product is available on request.

### **Technical support**

For all product questions please contact us via info@summit-electronics.com

#### Document revision

| Rev    | Date       | changes                 |
|--------|------------|-------------------------|
| V01.00 | 23-12-2024 | First issue of document |