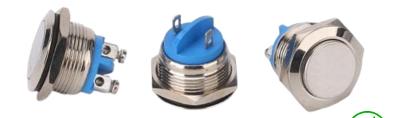

#### Description

Panel mounted Push buttons are used in a wide variety of applications and can be executed (without) LED lights and with a latching or momentary contact.