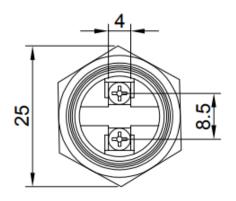

ies | Description                                                      |
|-----------------------|------------------------------------------------------------------|
| Switch rating         | 5A/250VAC                                                        |
| LED                   | Included, common Anode/Cathode                                   |
| LED Color             | Green, Blue, Red, White, Yellow, RGB or a combination of colours |
| LED Voltage           | 3 V – 220 V                                                      |
| LED Current           | 3mA – 20mA                                                       |
| LED Life              | 40.000 hours                                                     |

#### **Dimensions**

\*unit: mm





## Push Button SPB19-FN1-xxx-xxx







### **Ordering information**

Ordering can be done via <u>www.summit-electronics.com</u> or via <u>info@summit-electronics.com</u>. Please contact us for more information. Customisation of the product is available on request.

### **Technical support**

For all product questions please contact us via info@summit-electronics.com

#### Document revision

| Rev    | Date       | changes                 |
|--------|------------|-------------------------|
| V01.00 | 23-12-2024 | First issue of document |