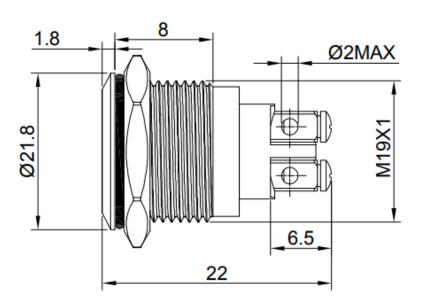

SPB19-FN1-xxx-xxx



| Electrical Proporties | Description                                                      |
|-----------------------|------------------------------------------------------------------|
| Switch rating         | 5A/250VAC                                                        |
| LED                   | Included, common Anode/Cathode                                   |
| LED Color             | Green, Blue, Red, White, Yellow, RGB or a combination of colours |
| LED Voltage           | 3 V – 220 V                                                      |
| LED Current           | 3mA – 20mA                                                       |
| LED Life              | 40.000 hours                                                     |

#### **Dimensions**

\*unit: mm





## Push Button SPB19-FN1-xxx-xxx







### **Ordering information**

Ordering can be done via <u>www.summit-electronics.com</u> or via <u>info@summit-electronics.com</u>. Please contact us for more information. Customisation of the product is available on request.

### **Technical support**

For all product questions please contact us via info@summit-electronics.com

#### Document revision

| Rev    | Date       | changes                 |
|--------|------------|-------------------------|
| V01.00 | 23-12-2024 | First issue of document |